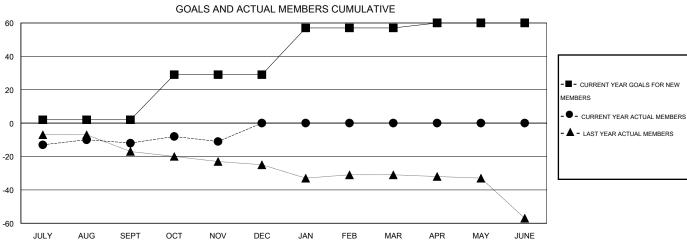

## **LOCATION SOUTH CAROLINA**

 $\mathsf{GMT}\;\mathsf{CA}\;1$ 

| Clubs  RESULTS FOR 2016-2017 |                  |           |                  |                  | Members               |                    |                                     |                    |                  |
|------------------------------|------------------|-----------|------------------|------------------|-----------------------|--------------------|-------------------------------------|--------------------|------------------|
|                              |                  |           |                  |                  | RESULTS FOR 2016-2017 |                    |                                     |                    |                  |
| QUARTER                      | NEW CLUB<br>GOAL | NEW CLUBS | DROPPED<br>CLUBS | NET<br>GAIN/LOSS | QUARTER               | NEW MEMBER<br>GOAL | CHARTER AND<br>NEW MEMBERS<br>ADDED | DROPPED<br>MEMBERS | NET<br>GAIN/LOSS |
| JULY/AUG/SEPT                | 0                | 0         | 1                | -1               | JULY/AUG/SEPT         | 2                  | 22                                  | 34                 | -12              |
| OCT/NOV/DEC                  | 1                | 0         | 0                | 0                | OCT/NOV/DEC           | 27                 | 17                                  | 16                 | 1                |
| JAN/FEB/MAR                  | 1                | 0         | 0                | 0                | JAN/FEB/MAR           | 28                 | 0                                   | 0                  | 0                |
| APR/MAY/JUNE                 | 0                | 0         | 0                | 0                | APR/MAY/JUNE          | 3                  | 0                                   | 0                  | 0                |